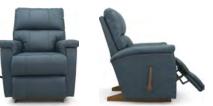

## 960 ETHAN XL

## 10T **ROCKER RECLINER**

W 35.50" · D 38.75" · H 46.25" **FULL EXTENSION 68"** 

## **AVAILABLE OPTIONS**

| HANDLE                         |                            |                                 |                         |                               |                     | BASE                         |                          |   | ARMREST |   |   |
|--------------------------------|----------------------------|---------------------------------|-------------------------|-------------------------------|---------------------|------------------------------|--------------------------|---|---------|---|---|
| Washed Oak<br>Wooden<br>Handle | Coffee<br>Wooden<br>Handle | Brushed<br>Nickel<br>Arc Handle | Matt<br>Black<br>Handle | Elongated<br>Wooden<br>Handle | Left Side<br>Handle | Washed Oak<br>Wooden<br>Base | Coffee<br>Wooden<br>Base |   |         |   |   |
| •                              | •                          | •                               | •                       | •                             | •                   | •                            | •                        | • | ×       | × | × |