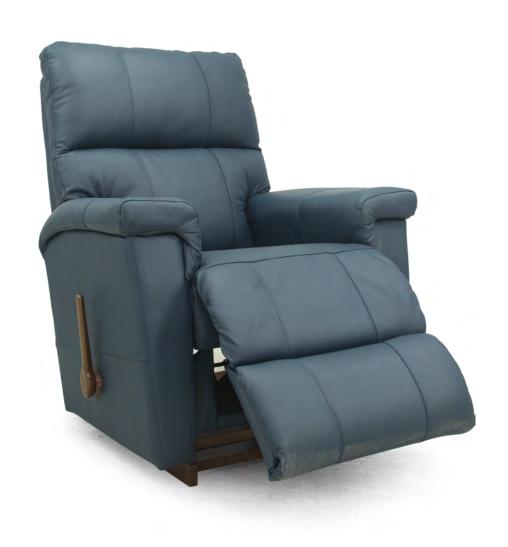

## 960 ETHAN XL

## 10T **ROCKER RECLINER**

W 35.50" · D 38.75" · H 46.25" **FULL EXTENSION 68"** 